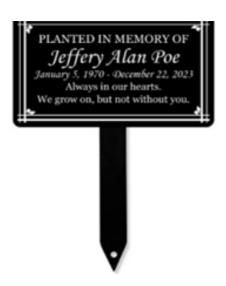

Each donation will include a personalized plaque with the name of the honoree and a brief message or quote. The commemorative plaque is engraved metal that accommodates an 80-character message, (including spacing and punctuation). Text is centred on the plaque.

- Bench plaques measure 8 inches x 3 inches
- Tree plagues measure 7 inches x 5 inches
- Each tree or bench can accommodate only one plague.
- Advertising or promotion is not allowed.

### Tree Plaque

7 inches x 5 inches with a 16" Stake