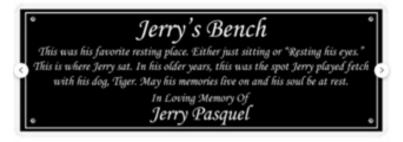

Each donation will include a personalized plaque with the name of the honoree and a brief message or quote. The commemorative plaque is engraved metal that accommodates an 80-character message, (including spacing and punctuation). Text is centred on the plaque.

- Bench plaques measure 8 inches x 3 inches
- Tree plagues measure 7 inches x 5 inches
- Each tree or bench can accommodate only one plague.
- Advertising or promotion is not allowed.

### **Bench Plaque**

Size - 3" x 8"