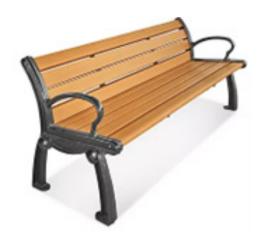

### 1. Commemorative Benches:

Description: Applicants can sponsor a bench in a public park. Each bench will feature a personalized plaque with a message of remembrance or tribute.

Bench Specifications: To maintain consistency across public spaces, only one standard model of bench will be available, carefully selected by the Municipality for durability, accessibility, and aesthetic harmony with the environment.

Donation Amount: \$2,600.00 +HST (Includes cost of bench, cement slab, plaque, installation, and maintenance).

### a. Bench Donation: 6' Metal Frame Plaza Bench

Item Total Cost

Bench (hardware included)

Plaque (engraving and hardware included)

Precast Bench Pad (with delivery & fuel charge)

Total: \$2,600.00 \* HST not included

### Plaza Bench

6' Metal Frame - 72 x 24 x 30"

### **Bench Plaque**

Size - 3" x 8"