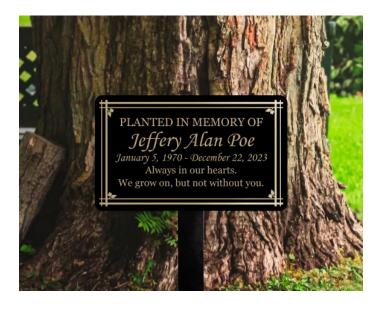

Each donation will include a personalized plaque with the name of the honoree and a brief message or quote. The commemorative plaque is engraved metal that accommodates an 80-character message, (including spacing and punctuation). Text is centred on the plaque.

- Bench plaques measure 8 inches x 3 inches
- Tree plagues measure 7 inches x 5 inches
- Each tree or bench can accommodate only one plague.
- Advertising or promotion is not allowed.

### Tree Plaque

7 inches x 5 inches with a 16" Stake