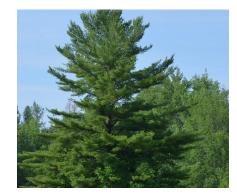

b. Tree Donation: 250cm semi-grown Pine 'Eastern White'

Item Total Cost

Tree

Plaque (engraving, stake and hardware included)

Total: \$800.00 \* HST not included

### EASTERN WHITE PINE

- Reaches 20 to 40 metres tall
- Trunk reaches 60 to 140 centimetres in diameter
- Thin needles (6 to 12 centimetres long). Grow in bunches of five